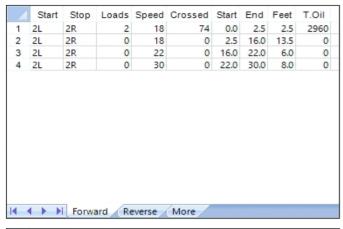

| 4  | Start                 | Stop  | Loads  | Speed  | Crossed | Start | End  | Feet  | T.Oil |
|----|-----------------------|-------|--------|--------|---------|-------|------|-------|-------|
| 1  | 2L                    | 2R    | 0      | 30     | 0       | 30.0  | 18.0 | -12.0 | 0     |
| 2  | 5L                    | 5R    | 4      | 18     | 124     | 18.0  | 7.8  | -10.2 | 4960  |
| 3  | 2L                    | 2R    | 0      | 18     | 0       | 7.8   | 0.0  | -7.8  | 0     |
|    |                       |       |        |        |         |       |      |       |       |
|    |                       |       |        |        |         |       |      |       |       |
|    |                       |       |        |        |         |       |      |       |       |
|    |                       |       |        |        |         |       |      |       |       |
|    |                       |       |        |        |         |       |      |       |       |
|    |                       |       |        |        |         |       |      |       |       |
|    |                       |       |        |        |         |       |      |       |       |
|    |                       |       |        |        |         |       |      |       |       |
|    |                       |       |        |        |         |       |      |       |       |
| I4 | $\longleftrightarrow$ | Forwa | ard Re | everse | More    |       |      |       |       |