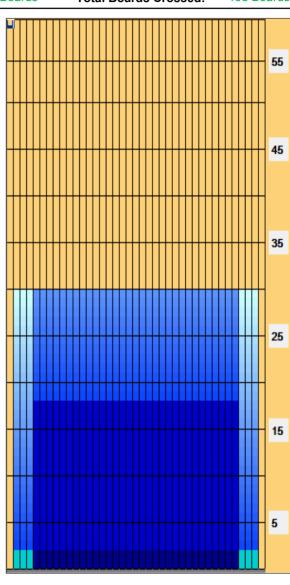

## **Teen Masters Skill - Short**

Championships - Subject to change after testing

Oil Pattern Distance: 30 Feet Oil Per Board: 30 Feet **Reverse Brush Drop:** 40 uL 4.96 mL Forward Oil Total: 2.96 mL **Reverse Oil Total: Volume Oil Total:** 7.92 mL Reverse Boards Crossed: 124 Boards Forward Boards Crossed: 74 Boards 198 Boards **Total Boards Crossed:** 