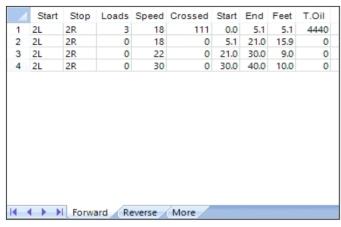

## **Teen Masters Skill - Long**

Championships - Subject to change after testing

Oil Pattern Distance: 40 Feet Oil Per Board: 40 Feet **Reverse Brush Drop:** 40 uL Forward Oil Total: 4.44 mL **Reverse Oil Total:** 3.36 mL Volume Oil Total: 7.8 mL Forward Boards Crossed: 111 Boards Reverse Boards Crossed: 84 Boards 195 Boards **Total Boards Crossed:** 