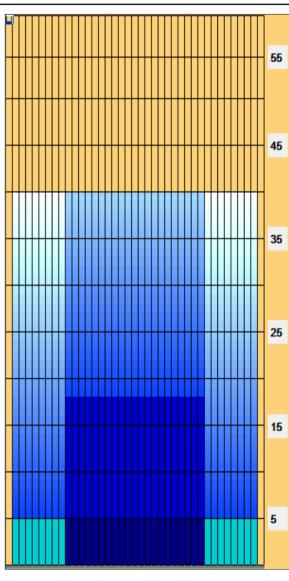

## **Teen Masters Skill - Long**

Championships - Subject to change after testing

Oil Pattern Distance: 40 Feet Oil Per Board: 40 Feet **Reverse Brush Drop:** 40 uL Forward Oil Total: 4.44 mL **Reverse Oil Total:** 3.36 mL Volume Oil Total: 7.8 mL Forward Boards Crossed: 111 Boards Reverse Boards Crossed: 84 Boards 195 Boards **Total Boards Crossed:** 