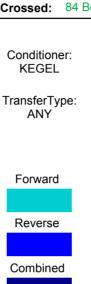

## **Teen Masters Skill - Long**

Championships - Subject to change after testing

Oil Pattern Distance: 40 Feet Oil Per Board: 40 Feet **Reverse Brush Drop:** 40 uL Forward Oil Total: 4.44 mL **Reverse Oil Total:** 3.36 mL Volume Oil Total: 7.8 mL Forward Boards Crossed: 111 Boards Reverse Boards Crossed: 84 Boards 195 Boards **Total Boards Crossed:** 