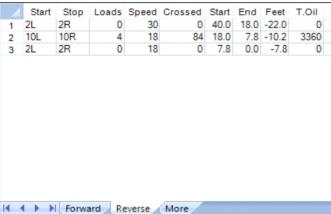

## **Teen Masters Skill - Long**

Championships - Subject to change after testing

Oil Pattern Distance: 40 Feet Oil Per Board: 40 Feet **Reverse Brush Drop:** 40 uL Forward Oil Total: 4.44 mL **Reverse Oil Total:** 3.36 mL Volume Oil Total: 7.8 mL Forward Boards Crossed: 111 Boards Reverse Boards Crossed: 84 Boards 195 Boards **Total Boards Crossed:** 