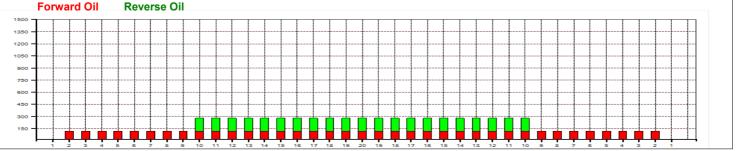

## **Teen Masters Skill - Long**

Championships - Subject to change after testing

Oil Pattern Distance: 40 Feet Oil Per Board: 40 Feet **Reverse Brush Drop:** 40 uL Forward Oil Total: 4.44 mL **Reverse Oil Total:** 3.36 mL Volume Oil Total: 7.8 mL Forward Boards Crossed: 111 Boards Reverse Boards Crossed: 84 Boards 195 Boards **Total Boards Crossed:** 