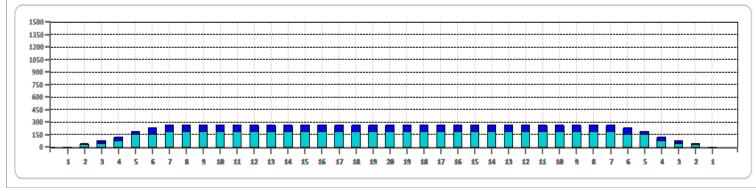

## 2022 SKILL 35 (Draft V1)

Oil Pattern Distance Forward Oil Total Tank Configuration 35 5.915 mL N/A Reverse Brush Drop Reverse Oil Total Tank A Conditioner 16 2.56 mL KEGEL Oil Per Board Volume Oil Total Tank B Conditioner Multi ul 8.475 mL KEGEL

|   | START | STOP | LOADS | MICS | SPEED | BUFFER | TANK | CROSSED | START | END  | FEET | T.OIL |
|---|-------|------|-------|------|-------|--------|------|---------|-------|------|------|-------|
| 1 | 2L    | 2R   | 1     | 40   | 18    | 3      | Α    | 37      | 0.0   | 0.0  | 0.0  | 1480  |
| 2 | 4L    | 4R   | 1     | 40   | 18    | 3      | Α    | 33      | 0.0   | 2.5  | 2.5  | 1320  |
| 3 | 5L    | 5R   | 2     | 35   | 18    | 3      | Α    | 62      | 2.5   | 7.6  | 5.1  | 2170  |
| 4 | 7L    | 7R   | 1     | 35   | 18    | 3      | Α    | 27      | 7.6   | 10.1 | 2.5  | 945   |
| 5 | 2L    | 2R   | 0     | 35   | 18    | 3      | Α    | 0       | 10.1  | 29.0 | 18.9 | 0     |
| 6 | 2L    | 2R   | 0     | 35   | 30    | 3      | Α    | 0       | 29.0  | 35.0 | 6.0  | 0     |
|   |       |      |       |      |       |        |      |         |       |      |      |       |

|   | START | STOP | LOADS | MICS | SPEED | BUFFER | TANK | CROSSED | START | END  | FEET  | T.OIL |
|---|-------|------|-------|------|-------|--------|------|---------|-------|------|-------|-------|
| 1 | 2L    | 2R   | 0     | 40   | 22    | 3      | Α    | 0       | 35.0  | 12.0 | -23.0 | 0     |
| 2 | 6L    | 6R   | 1     | 40   | 14    | 3      | Α    | 29      | 12.0  | 10.1 | -1.9  | 1160  |
| 3 | 3L    | 3R   | 1     | 40   | 14    | 3      | Α    | 35      | 10.1  | 8.2  | -1.9  | 1400  |
| 4 | 2L    | 2R   | 0     | 40   | 14    | 3      | Α    | 0       | 8.2   | 0.0  | -8.2  | 0     |
|   |       |      |       |      |       |        |      |         |       |      |       |       |
|   |       |      |       |      |       |        |      |         |       |      |       |       |
|   |       |      |       |      |       |        |      |         |       |      |       |       |
|   |       |      |       |      |       |        |      |         |       |      |       |       |
|   |       |      |       |      |       |        |      |         |       |      |       |       |
|   |       |      |       |      |       |        |      |         |       |      |       |       |
|   |       |      |       |      |       |        |      |         |       |      |       |       |
|   |       |      |       |      |       |        |      |         |       |      |       |       |

Cleaner Ratio Main Mix 6:1 Forward
Cleaner Ratio Back End Mix 6:1 Reverse
Cleaner Ratio Back End Distance 59 Combined
Buffer RPM: 4 = 700 | 3 = 500 | 2 = 200 | 1 = 60

| Item             | 3L-7L:18L-18R  | 8L-12L:18L-18R | 13L-17L:18L-18R | 18L-18R:17R-13R | 18L-18R:12R-8R | 18L-18R:7R-3R  |
|------------------|----------------|----------------|-----------------|-----------------|----------------|----------------|
| Description      | Outside:Middle | Middle:Middle  | Inside:Middle   | MIddle: Inside  | Middle:Middle  | Middle:Outside |
| Track Zone Ratio | 1.5            | 1              | 1               | 1               | 1              | 1.5            |