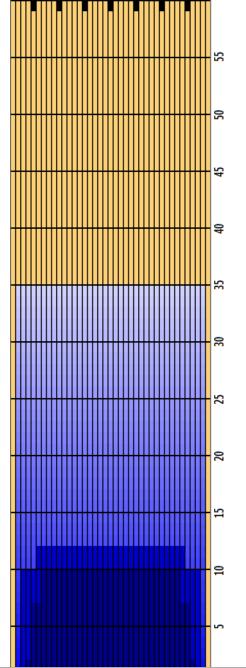

## 2022 SKILL 35 (Draft V1)

Oil Pattern Distance Forward Oil Total Tank Configuration 35 5.915 mL N/A Reverse Brush Drop Reverse Oil Total Tank A Conditioner 16 2.56 mL KEGEL Oil Per Board Volume Oil Total Tank B Conditioner Multi ul 8.475 mL KEGEL

|   | START | STOP | LOADS | MICS | SPEED | BUFFER | TANK | CROSSED | START | END  | FEET | T.OIL |
|---|-------|------|-------|------|-------|--------|------|---------|-------|------|------|-------|
| 1 | 2L    | 2R   | 1     | 40   | 18    | 3      | Α    | 37      | 0.0   | 0.0  | 0.0  | 1480  |
| 2 | 4L    | 4R   | 1     | 40   | 18    | 3      | Α    | 33      | 0.0   | 2.5  | 2.5  | 1320  |
| 3 | 5L    | 5R   | 2     | 35   | 18    | 3      | Α    | 62      | 2.5   | 7.6  | 5.1  | 2170  |
| 4 | 7L    | 7R   | 1     | 35   | 18    | 3      | Α    | 27      | 7.6   | 10.1 | 2.5  | 945   |
| 5 | 2L    | 2R   | 0     | 35   | 18    | 3      | Α    | 0       | 10.1  | 29.0 | 18.9 | 0     |
| 6 | 2L    | 2R   | 0     | 35   | 30    | 3      | Α    | 0       | 29.0  | 35.0 | 6.0  | 0     |
|   |       |      |       |      |       |        |      |         |       |      |      |       |

|   | START | STOP | LOADS | MICS | SPEED | BUFFER | TANK | CROSSED | START | END  | FEET  | T.OIL |
|---|-------|------|-------|------|-------|--------|------|---------|-------|------|-------|-------|
| 1 | 2L    | 2R   | 0     | 40   | 22    | 3      | Α    | 0       | 35.0  | 12.0 | -23.0 | 0     |
| 2 | 6L    | 6R   | 1     | 40   | 14    | 3      | Α    | 29      | 12.0  | 10.1 | -1.9  | 1160  |
| 3 | 3L    | 3R   | 1     | 40   | 14    | 3      | Α    | 35      | 10.1  | 8.2  | -1.9  | 1400  |
| 4 | 2L    | 2R   | 0     | 40   | 14    | 3      | Α    | 0       | 8.2   | 0.0  | -8.2  | 0     |
|   |       |      |       |      |       |        |      |         |       |      |       |       |
|   |       |      |       |      |       |        |      |         |       |      |       |       |
|   |       |      |       |      |       |        |      |         |       |      |       |       |
|   |       |      |       |      |       |        |      |         |       |      |       |       |
|   |       |      |       |      |       |        |      |         |       |      |       |       |
|   |       |      |       |      |       |        |      |         |       |      |       |       |
|   |       |      |       |      |       |        |      |         |       |      |       |       |
|   |       |      |       |      |       |        |      |         |       |      |       |       |

Cleaner Ratio Main Mix 6:1 Forward
Cleaner Ratio Back End Mix 6:1 Reverse
Cleaner Ratio Back End Distance 59 Combined
Buffer RPM: 4 = 700 | 3 = 500 | 2 = 200 | 1 = 60

| Item             | 3L-7L:18L-18R  | 8L-12L:18L-18R | 13L-17L:18L-18R | 18L-18R:17R-13R | 18L-18R:12R-8R | 18L-18R:7R-3R  |
|------------------|----------------|----------------|-----------------|-----------------|----------------|----------------|
| Description      | Outside:Middle | Middle:Middle  | Inside:Middle   | MIddle: Inside  | Middle:Middle  | Middle:Outside |
| Track Zone Ratio | 1.5            | 1              | 1               | 1               | 1              | 1.5            |